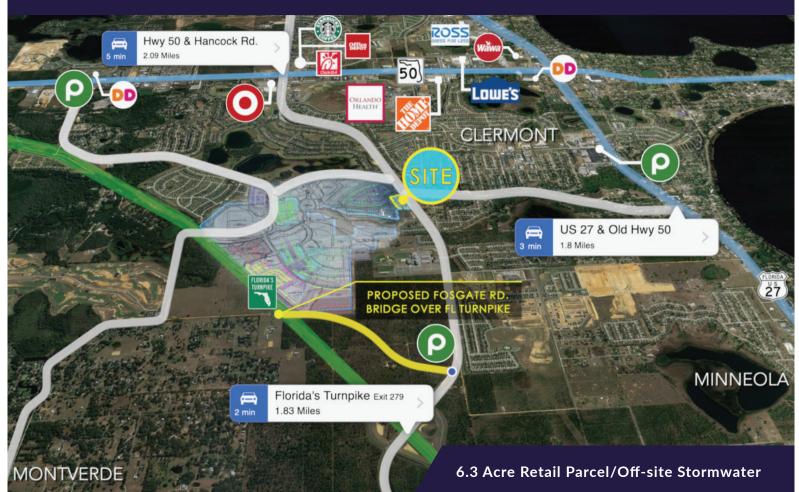

# CLERMONT 6.3 ACRE RETAIL PARCEL

NORTHEAST OF OLD HIGHWAY 50 & NORTH HANCOCK ROAD

## **PROPERTY HIGHLIGHTS**

- · 6.3 Acres / Off-site Stormwater
- $\cdot$  City of Clermont
- Located next to the signalized intersection of Hancock Road and Old Highway 50
- $\cdot$  2.1 miles from the Minneola/Turnpike Exchange
- · Less than 2 miles from US 27 & Old Hwy 50
- $\cdot$  Less than 2 miles from Florida's Turnpike
- · Surrounded by 10+ residential communities
- South Lake Hospital health, wellness and education campus in close proximity

### NORTHEAST OF OLD HWY 50 & N. HANCOCK ROAD - CLERMONT, FL