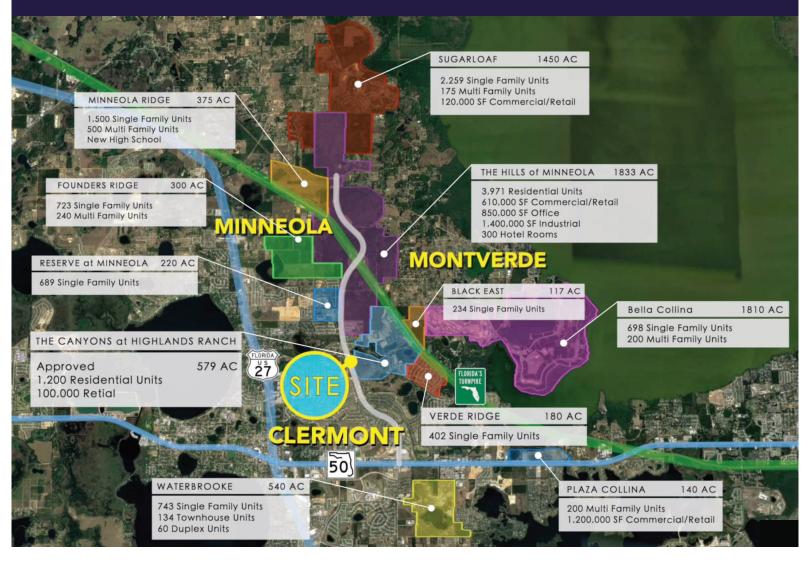

## **PROPERTY HIGHLIGHTS**

- · 6.3 Acres / Off-site Stormwater
- $\cdot$  City of Clermont
- Located next to the signalized intersection of Hancock Road and Old Highway 50
- $\cdot$  2.1 miles from the Minneola/Turnpike Exchange
- · Less than 2 miles from US 27 & Old Hwy 50
- $\cdot$  Less than 2 miles from Florida's Turnpike
- · Surrounded by 10+ residential communities
- South Lake Hospital health, wellness and education campus in close proximity